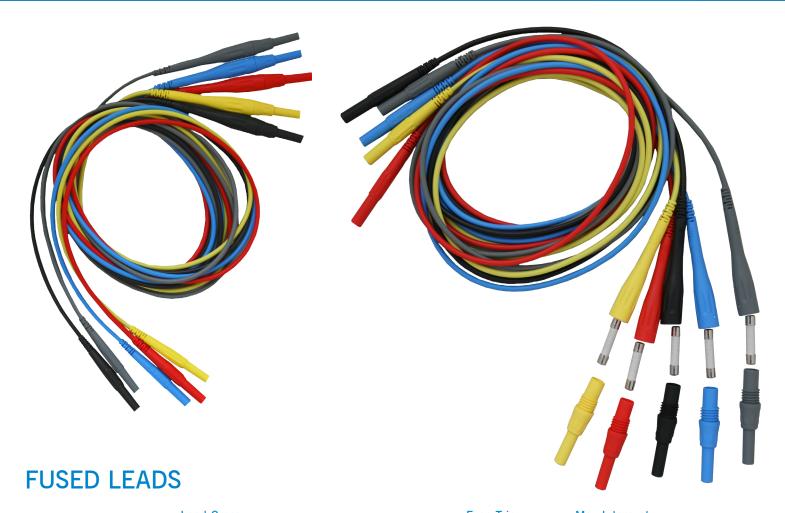

## **FUSED LEADS**

| Rated Voltage | Section:           |                       | Lead Length: | Fuse Trip<br>Current: | Max Interrupt<br>Current: |
|---------------|--------------------|-----------------------|--------------|-----------------------|---------------------------|
| 1000V CAT IV  | 2.5mm <sup>2</sup> | <b>(</b> € <b>(l)</b> | 150 cm       | 1A                    | 10kA                      |

## **FUSED LEADS:**

PMI's models of test leads are highly flexible with silicone insulation, in-line 4 mm diameter MULTILAM plug and rigid insulating sleeves on both ends.

For more information on PMI Fuse Leads, give use a call at 1-(800) 296-4120.